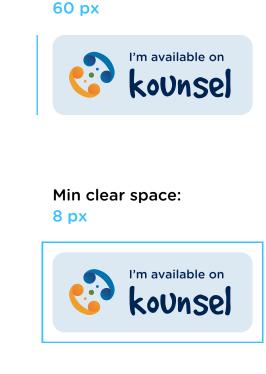

#### Minimum clear space is equal 6 px all around. Don't place photos, typography, or other graphic elements inside the

minimum clear space.

**Graphic Standards** 

Minimum badge height is 60 px for use onscreen. Select a size that is clearly legible but not dominant in the layout.

is equal to 8px. **Color Background** 

devices. Minimum clear space for very limited layout space

 $\bigcirc$ 

Mininum badge height: