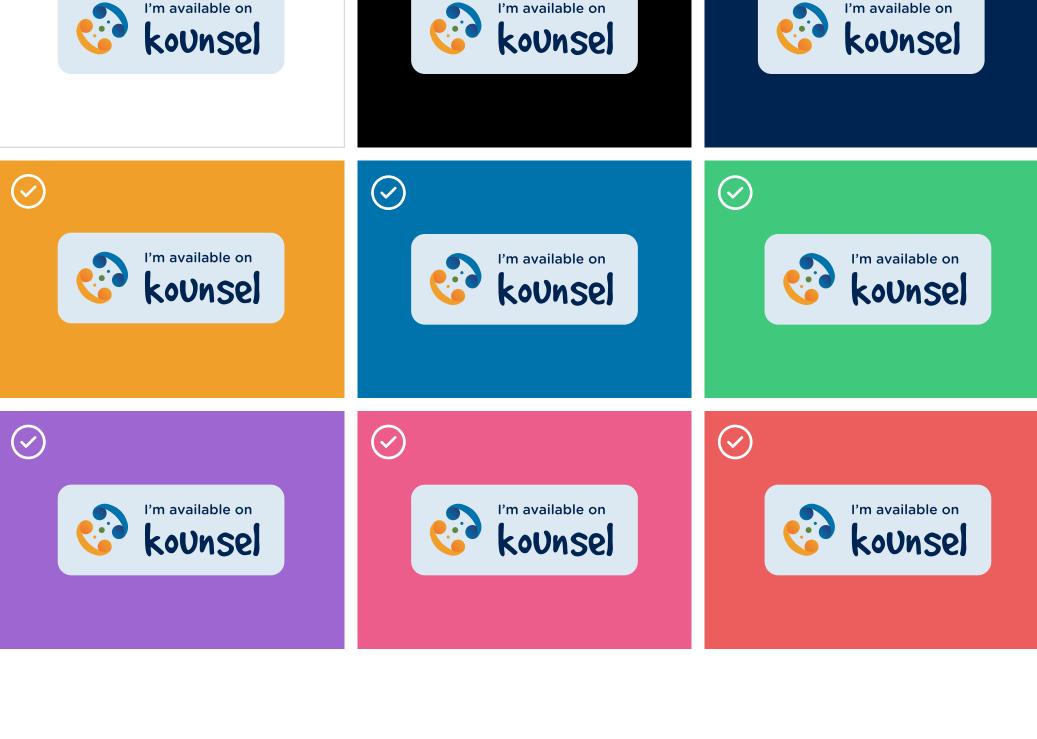

#### background, don't place it in a color with low contrast like grey, or a light tone of any color. If that's not an option, then use one of the alternative badges.

Use main badge on colored backgrounds with a strong contrast so the button is visible and clear.