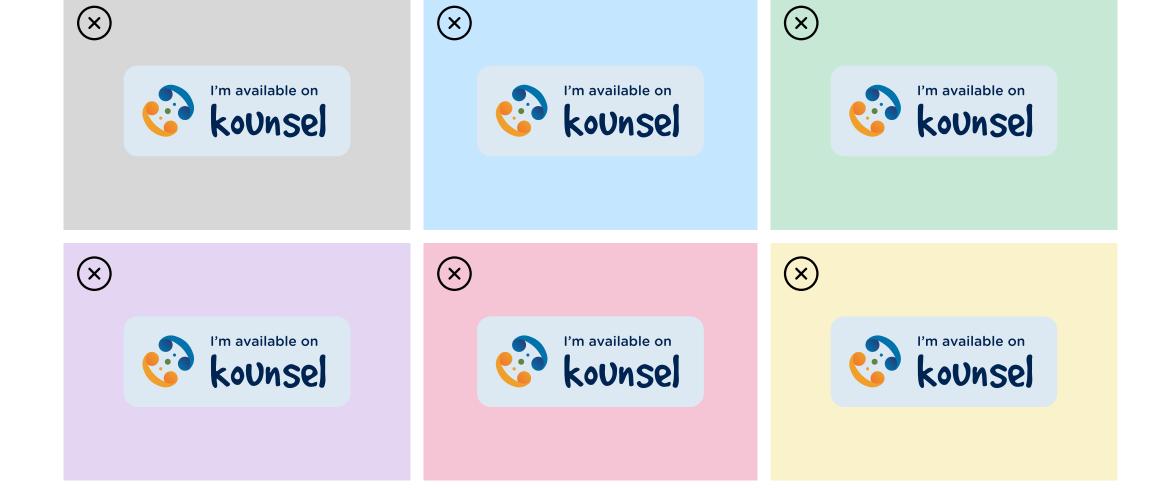

#### background, don't place it in a color with low contrast like grey, or a light tone of any color. If that's not an option, then use one of the alternative badges.

Use main badge on colored backgrounds with a strong contrast so the button is visible and clear.

I'm available on I'm available on

 $\odot$ 

X Don't use the main badge on backgrounds with low color contrast where the button is not clear.